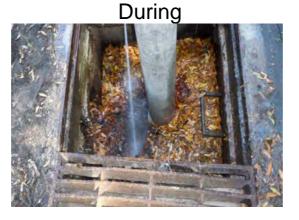

vices and Supplies   | 0.0   | \$0.00     | \$0.00     | \$0.00   | \$0.00     | \$2,161.48 | \$2,161.48        |
| 2011-307C / Ladys Island Vacuum Truck   | 149.5 | \$3,217.84 | \$1,670.24 | \$688.45 | \$0.00     | \$2,161.48 | \$7,738.01        |
| Sub Total                               |       |            |            |          |            |            |                   |
|                                         |       |            |            |          |            |            |                   |
|                                         |       |            |            |          |            |            |                   |
| Grand Total                             | 149.5 | \$3,217.84 | \$1,670.24 | \$688.45 | \$0.00     | \$2,161.48 | \$7,738.01        |

Before





After



Completion: Jun-11